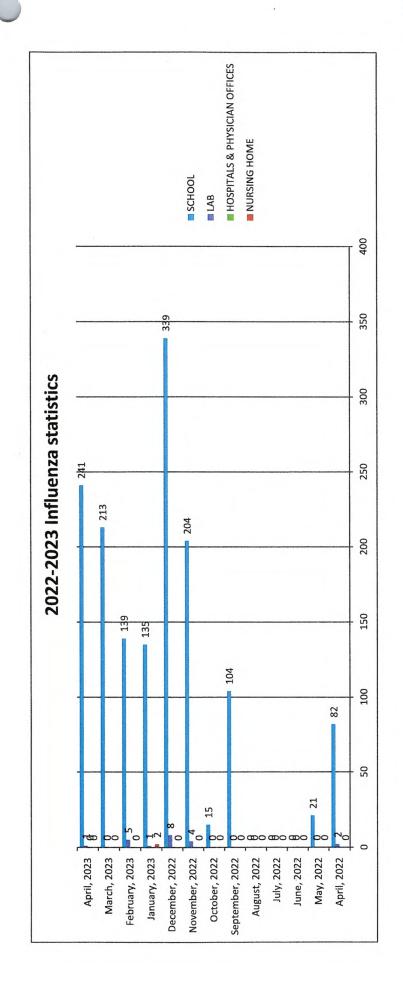

### 8) Accreditation

- None
- 9) Other
  - The Ohio Department of Health is requesting local health district to strengthen their influenza surveillance this summer to maintain appropriate situational awareness for any novel influenza strains by collaborating with physician's offices and hospitals to collect and send specimens to the state lab for testing. This increased surveillance will continue through September 30, 2023. This is important as we are nearing fair season where individuals will be near agricultural animals, and the potential risk for exposure to human infections of swine and/or avian influenza variants increases.